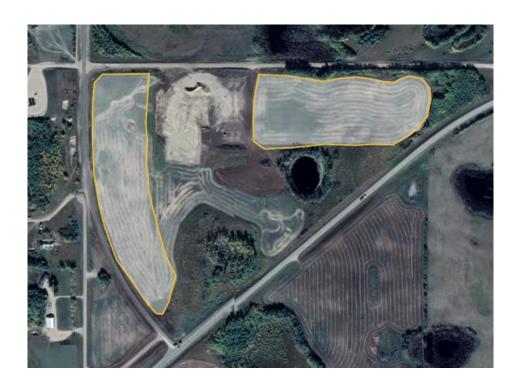

## **FOR LEASE BY TENDER**

LLD: Pt NW-35-52-25-W3 Ext 3, Parcel Number 203837250 Area: 13.399 Hectares (33.11 Acres) Tender Due Date: April 22<sup>nd</sup> 2025 at 12:00 p.m.

The R.M. of Frenchman Butte No. 501 is currently accepting bids to lease Pt. NW-35-52-25-W3. The 2 separate parcels are 16.95 acres and 16.16 acres outlined in yellow below, from the Rural Municipality. Consisting of approximately **33 acres** of cultivated land.